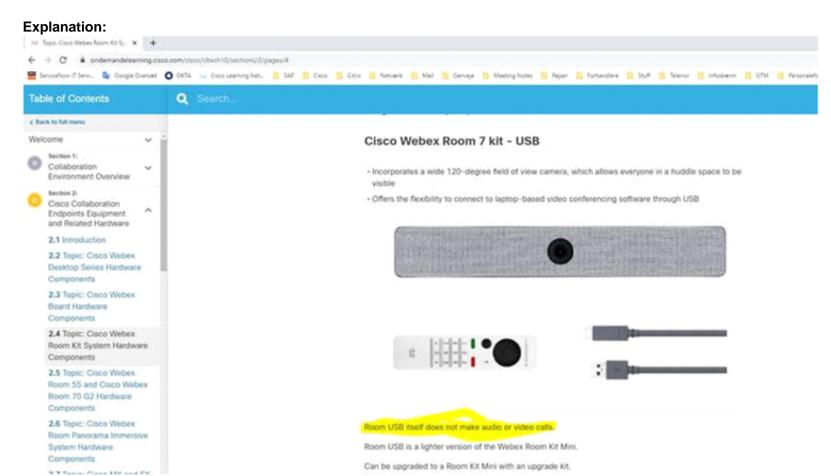

#### **NEW QUESTION 1**

Which Collaboration Room system requires another device to make audio or video calls?

- A. Cisco Webex Room Kit Mini
- B. Cisco Webex Room Kit Pro
- C. Cisco Webex Room USB
- D. Cisco Webex Room Kit
- E. Cisco Webex Room Kit Plus

Answer: C